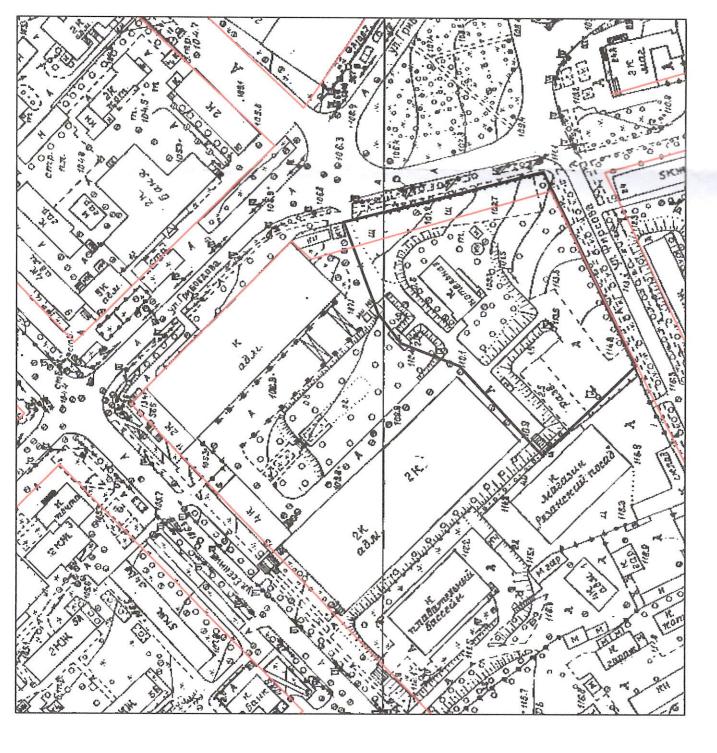

#### Градостроительный план земельного участка

| Градостроительный план земельного участка подготовлен на основании заявления № 02/2-11-146 от 01.03.2017г., ООО «ВИКТОРИ-ИНВЕСТ», Первомайский просп., д.70 к.1, г.Рязань  (режизиты решения уполномоченного федерального органа исполнительной власти, или органа исполнительной власти (убъекта Российской Федерального участка)  (режизиты решения уполномоченного федерального органа исполнительной власти, или органа исполнительной власти, или органа исполнительной власти (убъект Российской Федерально участка)  (поседение)  (кубъект Российской Федерально (убъект Российской Федерального участка)  (поседение)  (поседение)  (поседение)  (аста)  (поседение)  (поседение)  (аста)  (поседение)  (поседение)  (поседение)  (аста)  (поседение)  (аста)  (поседение)  (посед | $\frac{N^{\Omega}}{R}$ U |                   | 2            | 2                 | 2               | (      | Λ       | Δ        |         |                |             |          |         | 0 /     | 0 0      |        |        | 0                |
|-------------------------------------------------------------------------------------------------------------------------------------------------------------------------------------------------------------------------------------------------------------------------------------------------------------------------------------------------------------------------------------------------------------------------------------------------------------------------------------------------------------------------------------------------------------------------------------------------------------------------------------------------------------------------------------------------------------------------------------------------------------------------------------------------------------------------------------------------------------------------------------------------------------------------------------------------------------------------------------------------------------------------------------------------------------------------------------------------------------------------------------------------------------------------------------------------------------------------------------------------------------------------------------------------------------------------------------------------------------------------------------------------------------------------------------------------------------------------------------------------------------------------------------------------------------------------------------------------------------------------------------------------------------------------------------------------------------------------------------------------------------------------------------------------------------------------------------------------------------------------------------------------------------------------------------------------------------------------------------------------------------------------------------------------------------------------------------------------------------------------------|--------------------------|-------------------|--------------|-------------------|-----------------|--------|---------|----------|---------|----------------|-------------|----------|---------|---------|----------|--------|--------|------------------|
| аявления № 02/2-11-146 от 01.03.2017г., ООО «ВИКТОРИ-ИНВЕСТ», Первомайский проси., д.70 к.1, г.Рязань  (реквизиты решения уполномоченного федерального органа исполнительной власти, или органа исполнительной власте субъекта Российской Федерации, или органа местного самоуправления о подготовке документации по планировке территории, либо реквизиты обращения и ф.н.о. заявитель – физического лица, либо реквизиты обращения и ф.н.о. заявитель – физического лица, либо реквизиты обращения и территории, либо реквизиты обращения и ф.н.о. заявитель – физического лица, либо реквизиты обращения и навыенование заявителя – оридического лица о выдаче градостроительного лица либо реквизиты обращения и навыенование заявителя – оридического лица о выдаче градостроительного лица либо реквизиты обращения (субъект Российской Федерации)  Местонахождение замельного участка  (субъект Российской Федерации)  (муниципальный район или городской округ)  (поселение)  Садастровый номер земельного участка  Описание местоположения границ земельного участка  Площадь земельного участка  Площадь земельного участка  12834 кв.м  Описание допустимого местоположения объекта капитального строительства на земельном ччастке  (ф.н.о., должность уполномоченного лица, выименование органа или организации)  радостроительных планов земельных участков управления градостроительства и фрхитектуры администрации г.Рязани  М.П. Об.04.2017г.  (дата)  (наименование уполномоченного федерального органа исполнительной власти, или органа исполнительно власти субъекта Российской Федерации, или органа местного самоуправления)                                                                                                                                                                                                                                                                                                                                                                                                                                                                          | K U                      | 6                 | 2            | 3                 | 2               | 6      | 0       | 0        | 0       | _              | 10          | 0        | 1       | 6       | 0        | -      | 1      | 7                |
| феквизиты решения уполномоченного федерального органа исполнительной власти, или органа исполнительной власти субъекта Российской Федерации, или органа местного самоуправления о подготовке документация по планировке территории, либо реквизиты обращения и ф.но. заявителя – физического лица, либо реквизиты обращения и наименование заявителя – порящического лица о выдаче градостроительного плана земельного участка)  Местонахождение земельного участка  Вазанская обл., г.Рязань, ул. Есенина, 13, ул. Грибоедова, стр.1 (Советский (субъект Российской Федерации)  (муниципальный район или городской округ)  (поселение)  Садастровый номер земельного участка (дезер:0080078:144, 17.03.2016г.  Описание местоположения границ земельного участка (дезер:0080078:144, 17.03.2016г.  Описание допустимого местоположения объекта капитального строительства на земельном частке (ф.но., должность уполномоченного лица, наименование органа или организации) радостроительных иланов земельных участков управления градостроительства и рхитектуры администрации г.Рязани  М.П. Об.04.2017г. (дата) (нодинсь) (расшифровка подписи)  Представлен (наименование уполномоченного федерального органа исполнительной власти, или органа исполнительно власти субъекта Российской Федерации, или органа местного самоуправления)                                                                                                                                                                                                                                                                                                                                                                                                                                         |                          | Гра               | адост        | роите             | льнь            | ій пла | ан зег  | мельн    | ного у  | част           | ка по       | дгото    | влен    | на с    | снова    | нии    |        |                  |
| (реквизиты решения уполномоченного федерального органа исполнительной власти, или органа исполнительной власти субъекта Российской Федерации, или органа местного самоуправления о подготовке документации по дващровке территории, либо реквизиты обращения и ф.н.о. заявителя — физического лица, либо реквизиты обращения и наименование заявителя — юридического лица о выдаче градостроительного плана земельного участка)  Местонахождение земельного участка  Разанская обл., г.Рязань, ул. Есенина, 13, ул. Грибоедова, стр.1 (Советский (субъект Российской Федерации)  (муниципальный район или городской округ)  (поселение)  Кадастровый номер земельного участка 62:29:0080078:144, 17.03.2016г.  Описание местоположения границ земельного участка  Илощадь земельного участка 12834 кв.м  Описание допустимого местоположения объекта капитального строительства на земельном частке  (ф.н.о., должность уполномоченного лица, наименование органа или организации)  радостроительных планов земельных участков управления градостроительства и рхитектуры администрации г.Рязани  И.П. 05.04.2017г. (дата)  (наименование уполномоченного федерального органа исполнительной власти, или органа исполнительно власти, или органа исполнительной власти, или органа исполнительно власти, или органа исполнительно власти, или органа исполнительной власти, или органа исполнительном власти субъекта Российской Федерации, или органа местного самоуправления)                                                                               | аявления                 | ı № 0             | 2/2-1        | 1-146             | от 0            | 1.03.  | 2017    | г., О    | OO «    | вик"           | ГОР         | и-ин     | BEG     | CT»,    | Перв     | омай   | ский   | i                |
| субъекта Российской Федерации, или органа местного самоуправления о подготовке документации по планировке территории, либо реквизить обращения и мо. о завитства — физического лица о дово реквизить обращения и мо. о завитства — физического лица о выдаче градостроительного плана земельного участка Разанская обл., г.Рязань, ул. Есенина, 13, ул. Грибоедова, стр.1 (Советский Субъект Российской Федерации)  (субъект Российской Федерации)  (муниципальный район или городской округ)  (поселение)  бадастровый номер земельного участка — (поселение)  бадастровой надеждой Алексеевной, начальником сектора подготовки — (ф. и.о., должность уполномоченного лица, наименование органа или организации)  радостроительных планов земельных участков управления градостроительства и рхитектуры администрации г.Рязани  А.П. — (поселение)  (паименование уполномоченного федерального органа исполнительной власти, или органа исполнительно власти субъекта Российской Федерации, или органа местного самоуправления)                                                                                                                                                                                                                                                                                                                                                                                                                                                                                                                                                                                                          | росп., д.                | 70 к.1            | l, г.Р       | язань             | •               | 11700  |         |          |         |                |             |          |         |         |          |        |        |                  |
| субъекта Российской Федерации, или органа местного самоуправления о подготовке документации по планировке территории, либо реквизить обращения и фило. завиятеля – физического лица добо реквизить обращения и местного участка местного участка Разанская обл., г.Рязань, ул. Есенина, 13, ул. Грибоедова, стр.1 (Советский (субъект Российской Федерации)  (муниципальный район или городской округ)  (поселение)  (адастровый номер земельного участка безерововой номер земельного участка дописание местоположения границ земельного участка дописание допустимого местоположения объекта капитального строительства на земельном частке  План подготовлен Семеновой Надеждой Алексеевной, начальником сектора подготовки (ф.и.о., должность уполномоченного лица, наименование органа или организации) радостроительных планов земельных участков управления градостроительства и рхитектуры администрации г.Рязани  М.П. об.04.2017г. (пата) (наименование уполномоченного федерального органа исполнительной власти, или органа исполнительно власти субъекта Российской Федерации, или органа местного самоуправления)                                                                                                                                                                                                                                                                                                                                                                                                                                                                                                                                                                                                                                                                                                                                                                 |                          |                   |              |                   |                 |        |         |          |         |                |             |          |         |         |          |        |        |                  |
| территории, либо реквизиты обращения и ф.и.о. заявителя – физического лица, либо реквизиты обращения и наименование заявителя – юридического лица о выдаче градостроительного плана земельного участка (субъект Российской Федерации)  (вубъект Российской Федерации)  (муниципальный район или городской округ)  (поселение)  (адастровый номер земельного участка 62:29:0080078:144, 17.03.2016г.  Описание местоположения границ земельного участка 12834 кв.м  Описание допустимого местоположения объекта капитального строительства на земельном частке (ф.и.о., должность уполномоченного лица, наименование органа или организации)  (ф.и.о., должность уполномоченного лица, наименование органа или организации)  радостроительных планов земельных участков управления градостроительства и рхитектуры администрации г.Рязани  И.П. 05.04.2017г. (дата) (подпись) (расшифровка подписи)  (паименование уполномоченного федерального органа исполнительной власти, или органа исполнительнов власти субъекта Российской Федерации, или органа местного самоуправления)                                                                                                                                                                                                                                                                                                                                                                                                                                                                                                                                                                                                                                                                                                                                                                                                                                                                                                                                                                                                                                              | (реквизит<br>субъек      | ы реше<br>та Росс | ения уп      | ЮЛНОМО<br>й Фелег | оченно<br>рашии | го фед | еральн  | юго ор   | гана ис | полнит         | ельно       | й власти | I, ИЛИ  | орган   | а испол  | нителы | ной вл | асти             |
| Пощадь земельного участка  (субъект Российской Федерации)  (муниципальный район или городской округ)  (поселение)  (посел | тер                      | ритори            | ии, либ      | о рекви           | зиты с          | браще  | ния и с | ф.и.о. з | аявите. | иф <b>–</b> вп | зичесь      | ого лиц  | а, ли   | бо рек  | визиты ( | обраще | ения   | (6               |
| Разанская обл., г.Рязань, ул. Есенина, 13, ул. Грибоедова, стр.1 (Советский (субъект Российской Федерации)  (муниципальный район или городской округ)  (поселение)  Садастровый номер земельного участка 62:29:0080078:144, 17.03.2016г.  Описание местоположения границ земельного участка  Площадь земельного участка 12834 кв.м  Описание допустимого местоположения объекта капитального строительства на земельном частке  План подготовлен Семеновой Надеждой Алексеевной, начальником сектора подготовки (ф.и.о., должность уполномоченного лица, наименование органа или организации)  радостроительных планов земельных участков управления градостроительства и рхитектуры администрации г.Рязани  М.П. О5.04.2017г. — Дама / Н.А. Семенова (расшифровка подписи)  Представлен (наименование уполномоченного федерального органа исполнительной власти, или органа исполнительного власти, или органа исполнительного власти, или органа исполнительного самоуправления)                                                                                                                                                                                                                                                                                                                                                                                                                                                                                                                                                                                                                                                                                                                                                                                                                                                                                                                                                                                                                                                                                                                                            |                          |                   |              |                   |                 |        |         | о лица   | о выда  | че град        | остро       | ительно: | го пла  | ана зем | иельного | участ  | ка)    |                  |
| (субъект Российской Федерации)  (муниципальный район или городской округ)  (поселение)  (адастровый номер земельного участка 62:29:0080078:144, 17.03.2016г.  Описание местоположения границ земельного участка  Площадь земельного участка 12834 кв.м  Описание допустимого местоположения объекта капитального строительства на земельном частке  План подготовлен Семеновой Надеждой Алексеевной, начальником сектора подготовки (ф.н.о., должность уполномоченного инца, наименование органа или организации) радостроительных планов земельных участков управления градостроительства и рхитектуры администрации г.Рязани  М.П. 05.04.2017г. — Делей / Н.А. Семенова (расшифровка подписи)  Представлен 1  (наименование уполномоченного федерального органа исполнительной власти, или органа исполнительно власти субъекта Российской Федерации, или органа местного самоуправления)                                                                                                                                                                                                                                                                                                                                                                                                                                                                                                                                                                                                                                                                                                                                                                                                                                                                                                                                                                                                                                                                                                                                                                                                                                   |                          |                   |              |                   |                 |        |         | 13 v     | л Гп    | ибле           | пова        | ern 1    | (C      | AD ATA  | ченй     |        |        |                  |
| (муниципальный район или городской округ)  Кадастровый номер земельного участка 62:29:0080078:144, 17.03.2016г.  Описание местоположения границ земельного участка  Площадь земельного участка 12834 кв.м  Описание допустимого местоположения объекта капитального строительства на земельном частке  План подготовлен Семеновой Надеждой Алексеевной, начальником сектора подготовки (ф.и.о., должность уполномоченного лица, наименование органа или организации)  радостроительных планов земельных участков управления градостроительства и прхитектуры администрации г.Рязани  М.П. 05.04.2017г. — Делей / Н.А. Семенова (расшифровка подписи)  Представлен   (наименование уполномоченного федерального органа исполнительной власти, или органа исполнительной власти органа исполнительной власти.                                           | 243444444                | . 0011            | .,           |                   | , y             |        |         |          |         |                |             |          | (0)     | OBCI    | CKHH     |        |        |                  |
| Садастровый номер земельного участка 62:29:0080078:144, 17.03.2016г.  Описание местоположения границ земельного участка  Площадь земельного участка 12834 кв.м  Описание допустимого местоположения объекта капитального строительства на земельном частке  План подготовлен Семеновой Надеждой Алексеевной, начальником сектора подготовки (ф.и.о., должность уполномоченного лица, наименование органа или организации) радостроительных планов земельных участков управления градостроительства и прхитектуры администрации г.Рязани  М.П. 05.04.2017г. — Семенова (расшифровка подписи)  Представлен (наименование уполномоченного федерального органа исполнительной власти, или органа исполнительном орган | район)                   |                   |              |                   |                 |        |         |          |         | 120.5          | •           | ***      |         |         |          |        |        | Water Water 1871 |
| Садастровый номер земельного участка 62:29:0080078:144, 17.03.2016г.  Описание местоположения границ земельного участка  Площадь земельного участка 12834 кв.м  Описание допустимого местоположения объекта капитального строительства на земельном участке  План подготовлен Семеновой Надеждой Алексеевной, начальником сектора подготовки (ф.и.о., должность уполномоченного лица, наименование органа или организации) радостроительных планов земельных участков управления градостроительства и прхитектуры администрации г.Рязани  М.П. 05.04.2017г. — Деле / Н.А. Семенова (расшифровка подписи)  Представлен (наименование уполномоченного федерального органа исполнительной власти, или органа исполнительно власти субъекта Российской Федерации, или органа местного самоуправления)                                                                                                                                                                                                                                                                                                                                                                                                                                                                                                                                                                                                                                                                                                                                                                                                                                                                                                                                                                                                                                                                                                                                                                                                                                                                                                                             |                          |                   |              |                   |                 | (муни  | ципалі  | ьный р   | айон ил | ій горс        | дской       | округ)   |         |         |          |        |        |                  |
| Садастровый номер земельного участка 62:29:0080078:144, 17.03.2016г.  Описание местоположения границ земельного участка  Площадь земельного участка 12834 кв.м  Описание допустимого местоположения объекта капитального строительства на земельном участке  План подготовлен Семеновой Надеждой Алексеевной, начальником сектора подготовки (ф.и.о., должность уполномоченного лица, наименование органа или организации) радостроительных планов земельных участков управления градостроительства и прхитектуры администрации г.Рязани  М.П. 05.04.2017г. — Деле / Н.А. Семенова (расшифровка подписи)  Представлен (наименование уполномоченного федерального органа исполнительной власти, или органа исполнительно власти субъекта Российской Федерации, или органа местного самоуправления)                                                                                                                                                                                                                                                                                                                                                                                                                                                                                                                                                                                                                                                                                                                                                                                                                                                                                                                                                                                                                                                                                                                                                                                                                                                                                                                             |                          |                   |              |                   |                 |        |         | (11      | оселен  | ue)            |             |          |         |         | -        |        |        |                  |
| Площадь земельного участка 12834 кв.м  Описание допустимого местоположения объекта капитального строительства на земельном частке  План подготовлен  Семеновой Надеждой Алексеевной, начальником сектора подготовки (ф.и.о., должность уполномоченного лица, наименование органа или организации)  радостроительных планов земельных участков управления градостроительства и рхитектуры администрации г.Рязани  М.П. 05.04.2017г. — Дама / Н.А. Семенова (расшифровка подниси)  Представлен  (наименование уполномоченного федерального органа исполнительной власти, или органа исполнительно власти субъекта Российской Федерации, или органа местного самоуправления)                                                                                                                                                                                                                                                                                                                                                                                                                                                                                                                                                                                                                                                                                                                                                                                                                                                                                                                                                                                                                                                                                                                                                                                                                                                                                                                                                                                                                                                     | Садастров                | ый но             | омер         | земел             | ьног            | о уча  | стка    |          |         |                | 8:144       | l. 17.0  | 3.20    | 16r.    |          |        |        |                  |
| Площадь земельного участка 12834 кв.м  Описание допустимого местоположения объекта капитального строительства на земельном частке  План подготовлен Семеновой Надеждой Алексеевной, начальником сектора подготовки (ф.и.о., должность уполномоченного лица, наименование органа или организации) радостроительных планов земельных участков управления градостроительства и рхитектуры администрации г.Рязани  М.П. О5.04.2017г. Деле / Н.А. Семенова (расшифровка подписи)  Представлен  (наименование уполномоченного федерального органа исполнительной власти, или органа исполнительно власти субъекта Российской Федерации, или органа местного самоуправления)                                                                                                                                                                                                                                                                                                                                                                                                                                                                                                                                                                                                                                                                                                                                                                                                                                                                                                                                                                                                                                                                                                                                                                                                                                                                                                                                                                                                                                                         |                          |                   |              |                   |                 | 35     |         | -        |         |                |             | , _ ,    |         |         |          |        |        |                  |
| Описание допустимого местоположения объекта капитального строительства на земельном частке  ———————————————————————————————————                                                                                                                                                                                                                                                                                                                                                                                                                                                                                                                                                                                                                                                                                                                                                                                                                                                                                                                                                                                                                                                                                                                                                                                                                                                                                                                                                                                                                                                                                                                                                                                                                                                                                                                                                                                                                                                                                                                                                                                               | )писание                 | место             | ополо        | жени              | ія гра          | ниц    | земел   | ІРНОС    | о уча   | стка_          |             |          |         |         |          |        |        |                  |
| Описание допустимого местоположения объекта капитального строительства на земельном частке  План подготовлен Семеновой Надеждой Алексеевной, начальником сектора подготовки (ф.и.о., должность уполномоченного лица, наименование органа или организации) радостроительных планов земельных участков управления градостроительства и рхитектуры администрации г.Рязани  М.П. О5.04.2017г. Деле / Н.А. Семенова (расшифровка подписи)  Представлен 1 (наименование уполномоченного федерального органа исполнительной власти, или органа исполнительное власти субъекта Российской Федерации, или органа местного самоуправления)                                                                                                                                                                                                                                                                                                                                                                                                                                                                                                                                                                                                                                                                                                                                                                                                                                                                                                                                                                                                                                                                                                                                                                                                                                                                                                                                                                                                                                                                                              | T                        |                   |              |                   |                 | 1202   | 4       |          |         |                |             |          |         |         |          |        |        |                  |
| План подготовлен Семеновой Надеждой Алексеевной, начальником сектора подготовки (ф.и.о., должность уполномоченного лица, наименование органа или организации) радостроительных планов земельных участков управления градостроительства и рхитектуры администрации г.Рязани  М.П. О5.04.2017г. Н.А. Семенова (расшифровка подписи)  Представлен (наименование уполномоченного федерального органа исполнительной власти, или органа исполнительно власти субъекта Российской Федерации, или органа местного самоуправления)                                                                                                                                                                                                                                                                                                                                                                                                                                                                                                                                                                                                                                                                                                                                                                                                                                                                                                                                                                                                                                                                                                                                                                                                                                                                                                                                                                                                                                                                                                                                                                                                    | глощадь з                | емел              | ьногс        | учас              | тка _           | 1283   | 4 KB.   | M        |         |                |             |          |         |         |          |        |        |                  |
| План подготовлен Семеновой Надеждой Алексеевной, начальником сектора подготовки (ф.и.о., должность уполномоченного лица, наименование органа или организации) градостроительных планов земельных участков управления градостроительства и прхитектуры администрации г.Рязани  М.П. О5.04.2017г.                                                                                                                                                                                                                                                                                                                                                                                                                                                                                                                                                                                                                                                                                                                                                                                                                                                                                                                                                                                                                                                                                                                                                                                                                                                                                                                                                                                                                                                                                                                                                                                                                                                                                                                                                                                                                               | Описание                 | допу              | стимс        | ого ме            | естоп           | олож   | сения   | объе     | екта к  | апита          | ально       | ого стр  | тиос    | ельс    | гва на   | земе   | льно   | M                |
| (ф.и.о., должность уполномоченного лица, наименование органа или организации)  радостроительных планов земельных участков управления градостроительства и  рхитектуры администрации г.Рязани  М.П. 05.04.2017г.                                                                                                                                                                                                                                                                                                                                                                                                                                                                                                                                                                                                                                                                                                                                                                                                                                                                                                                                                                                                                                                                                                                                                                                                                                                                                                                                                                                                                                                                                                                                                                                                                                                                                                                                                                                                                                                                                                               | частке _                 |                   |              |                   |                 |        |         |          |         |                | <del></del> |          |         |         |          |        |        |                  |
| (ф.и.о., должность уполномоченного лица, наименование органа или организации)  градостроительных планов земельных участков управления градостроительства и  прхитектуры администрации г.Рязани  М.П. 05.04.2017г.                                                                                                                                                                                                                                                                                                                                                                                                                                                                                                                                                                                                                                                                                                                                                                                                                                                                                                                                                                                                                                                                                                                                                                                                                                                                                                                                                                                                                                                                                                                                                                                                                                                                                                                                                                                                                                                                                                             |                          |                   |              |                   |                 |        |         |          |         |                |             |          |         |         |          |        |        |                  |
| (ф.и.о., должность уполномоченного лица, наименование органа или организации)  градостроительных планов земельных участков управления градостроительства и  прхитектуры администрации г.Рязани  М.П. 05.04.2017г.                                                                                                                                                                                                                                                                                                                                                                                                                                                                                                                                                                                                                                                                                                                                                                                                                                                                                                                                                                                                                                                                                                                                                                                                                                                                                                                                                                                                                                                                                                                                                                                                                                                                                                                                                                                                                                                                                                             |                          |                   |              |                   |                 |        |         |          |         |                |             |          |         |         |          |        |        |                  |
| радостроительных планов земельных участков управления градостроительства и рхитектуры администрации г.Рязани  М.П.   ——————————————————————————————————                                                                                                                                                                                                                                                                                                                                                                                                                                                                                                                                                                                                                                                                                                                                                                                                                                                                                                                                                                                                                                                                                                                                                                                                                                                                                                                                                                                                                                                                                                                                                                                                                                                                                                                                                                                                                                                                                                                                                                       | Ілан подг                | отовл             | іен <u>С</u> | Семен             |                 |        |         |          |         |                |             |          |         |         |          |        |        | зки              |
| М.П. 05.04.2017г.                                                                                                                                                                                                                                                                                                                                                                                                                                                                                                                                                                                                                                                                                                                                                                                                                                                                                                                                                                                                                                                                                                                                                                                                                                                                                                                                                                                                                                                                                                                                                                                                                                                                                                                                                                                                                                                                                                                                                                                                                                                                                                             | naucomno                 | *****             |              | , ,,,,,,,         |                 |        |         |          |         |                |             |          |         |         |          |        |        |                  |
| М.П. 05.04.2017г. (дата) / Н.А. Семенова (расшифровка подписи)  Представлен (наименование уполномоченного федерального органа исполнительной власти, или органа исполнительно власти субъекта Российской Федерации, или органа местного самоуправления)                                                                                                                                                                                                                                                                                                                                                                                                                                                                                                                                                                                                                                                                                                                                                                                                                                                                                                                                                                                                                                                                                                                                                                                                                                                                                                                                                                                                                                                                                                                                                                                                                                                                                                                                                                                                                                                                       |                          |                   |              |                   |                 |        |         |          | CTKOI   | зупр           | авле        | ния г    | радо    | остр    | рител    | ьства  | и      |                  |
| (дата) (подпись) (расшифровка подписи)  Представлен  (наименование уполномоченного федерального органа исполнительной власти, или органа исполнительно власти субъекта Российской Федерации, или органа местного самоуправления)                                                                                                                                                                                                                                                                                                                                                                                                                                                                                                                                                                                                                                                                                                                                                                                                                                                                                                                                                                                                                                                                                                                                                                                                                                                                                                                                                                                                                                                                                                                                                                                                                                                                                                                                                                                                                                                                                              | рхитекту                 | ры а              | дмин         | истр              | ации            | 11.13  | Ізани   | <u> </u> |         |                |             |          |         |         |          |        |        |                  |
| (дата) (подпись) (расшифровка подписи)  Представлен  (наименование уполномоченного федерального органа исполнительной власти, или органа исполнительно власти субъекта Российской Федерации, или органа местного самоуправления)                                                                                                                                                                                                                                                                                                                                                                                                                                                                                                                                                                                                                                                                                                                                                                                                                                                                                                                                                                                                                                                                                                                                                                                                                                                                                                                                                                                                                                                                                                                                                                                                                                                                                                                                                                                                                                                                                              |                          |                   |              |                   |                 |        |         |          | 0       |                |             |          |         |         |          |        |        |                  |
| (дата) (подпись) (расшифровка подписи)  Представлен  (наименование уполномоченного федерального органа исполнительной власти, или органа исполнительно власти субъекта Российской Федерации, или органа местного самоуправления)                                                                                                                                                                                                                                                                                                                                                                                                                                                                                                                                                                                                                                                                                                                                                                                                                                                                                                                                                                                                                                                                                                                                                                                                                                                                                                                                                                                                                                                                                                                                                                                                                                                                                                                                                                                                                                                                                              | М.Π.                     | (                 | )5.04.       | 2017              | Γ.              |        |         | 6        | Porn    | 0              |             | /        |         | H.A     | Сем      | enor:  | a      |                  |
| (наименование уполномоченного федерального органа исполнительной власти, или органа исполнительно власти субъекта Российской Федерации, или органа местного самоуправления)                                                                                                                                                                                                                                                                                                                                                                                                                                                                                                                                                                                                                                                                                                                                                                                                                                                                                                                                                                                                                                                                                                                                                                                                                                                                                                                                                                                                                                                                                                                                                                                                                                                                                                                                                                                                                                                                                                                                                   |                          |                   |              | +                 |                 |        |         | (r       | одпись  | .)             |             | 1        | (       |         |          |        |        |                  |
| (наименование уполномоченного федерального органа исполнительной власти, или органа исполнительно власти субъекта Российской Федерации, или органа местного самоуправления)                                                                                                                                                                                                                                                                                                                                                                                                                                                                                                                                                                                                                                                                                                                                                                                                                                                                                                                                                                                                                                                                                                                                                                                                                                                                                                                                                                                                                                                                                                                                                                                                                                                                                                                                                                                                                                                                                                                                                   | T                        | - 1               |              |                   |                 |        |         |          |         |                |             |          |         |         |          |        |        |                  |
| власти субъекта Российской Федерации, или органа местного самоуправления)                                                                                                                                                                                                                                                                                                                                                                                                                                                                                                                                                                                                                                                                                                                                                                                                                                                                                                                                                                                                                                                                                                                                                                                                                                                                                                                                                                                                                                                                                                                                                                                                                                                                                                                                                                                                                                                                                                                                                                                                                                                     | тредставл                |                   | MANO         | pauua :           | повис           | Morari | ioro de | a nanar: | Horo c  | prove :        | ione n      | umanı    | М п п п | omi:    |          |        |        |                  |
|                                                                                                                                                                                                                                                                                                                                                                                                                                                                                                                                                                                                                                                                                                                                                                                                                                                                                                                                                                                                                                                                                                                                                                                                                                                                                                                                                                                                                                                                                                                                                                                                                                                                                                                                                                                                                                                                                                                                                                                                                                                                                                                               |                          | (на               | имсно:       |                   |                 |        |         |          |         |                |             |          |         |         |          |        | лнител | льной            |
| (дата)                                                                                                                                                                                                                                                                                                                                                                                                                                                                                                                                                                                                                                                                                                                                                                                                                                                                                                                                                                                                                                                                                                                                                                                                                                                                                                                                                                                                                                                                                                                                                                                                                                                                                                                                                                                                                                                                                                                                                                                                                                                                                                                        |                          |                   |              |                   |                 |        |         |          | In      | S50 T37        | - 1.        | 7,       |         |         |          | /      |        |                  |
|                                                                                                                                                                                                                                                                                                                                                                                                                                                                                                                                                                                                                                                                                                                                                                                                                                                                                                                                                                                                                                                                                                                                                                                                                                                                                                                                                                                                                                                                                                                                                                                                                                                                                                                                                                                                                                                                                                                                                                                                                                                                                                                               |                          | (л                | (ата)        |                   |                 | -      |         |          |         |                |             |          |         |         |          |        |        |                  |